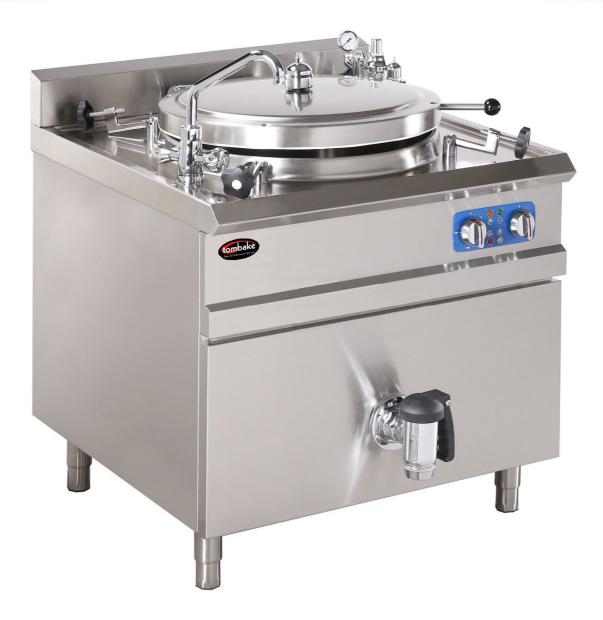

Boiling pans are widely used in catering facilities. Especially in canteens, leisure centres, school, hospital and prison kitchens. Generally the boiling pans are to be found in large kitchens where soups, rice, sauces etc. are being cooked.

Our boiling pans is reliable and aesthetic. The unit has a modern look and the construction is robust and based on technical solutions which guarantee perfect operation of the appliances

|                             | Code: GK512010-100JN            |
|-----------------------------|---------------------------------|
| POWER RATING                | 27.2kW                          |
| SUPPLY VOLTAGE              | 380V, 3PHASE NEUTRAL & EARTH    |
| DIMENSIONS                  | 1000(W) X 1150(D) X 900/1786(H) |
| JACKET FILLING SYSTEM       | MANUAL                          |
| CAPACITY                    | 200ltr                          |
| WATER CONNECTION HOT & COLD | 2 X G1/2"                       |